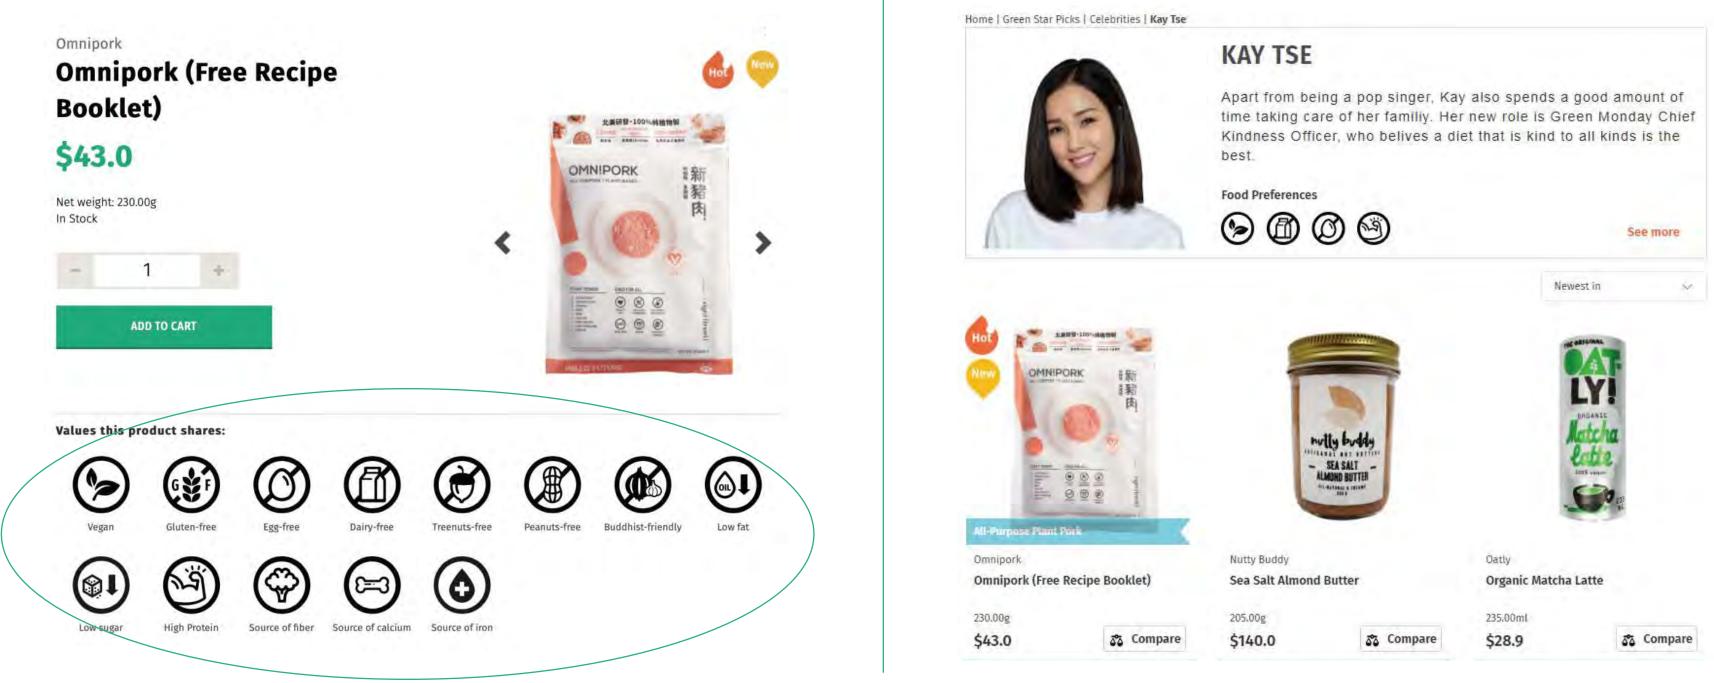

# **OMN!PORK** 多用途·純植物·零毫克膽固醇·高蛋白質 ALL-PURPOSE | PLANT-BASED

- R&D in Canada
- Proprietary blend of plant-based protein from pea, non-GMO soy, shiitake mushroom and rice
- 12.2 grams of protein per serving

A Product of right{treat}

Through a proprietary blend of plant protein, **Omnipork offers high-quality complete nutrition** that fulfill our body needs.

**OMN!PORK** VS Ground pork

53% More Iron

70% 65% 0vs68 Cholesterol (mg)\*