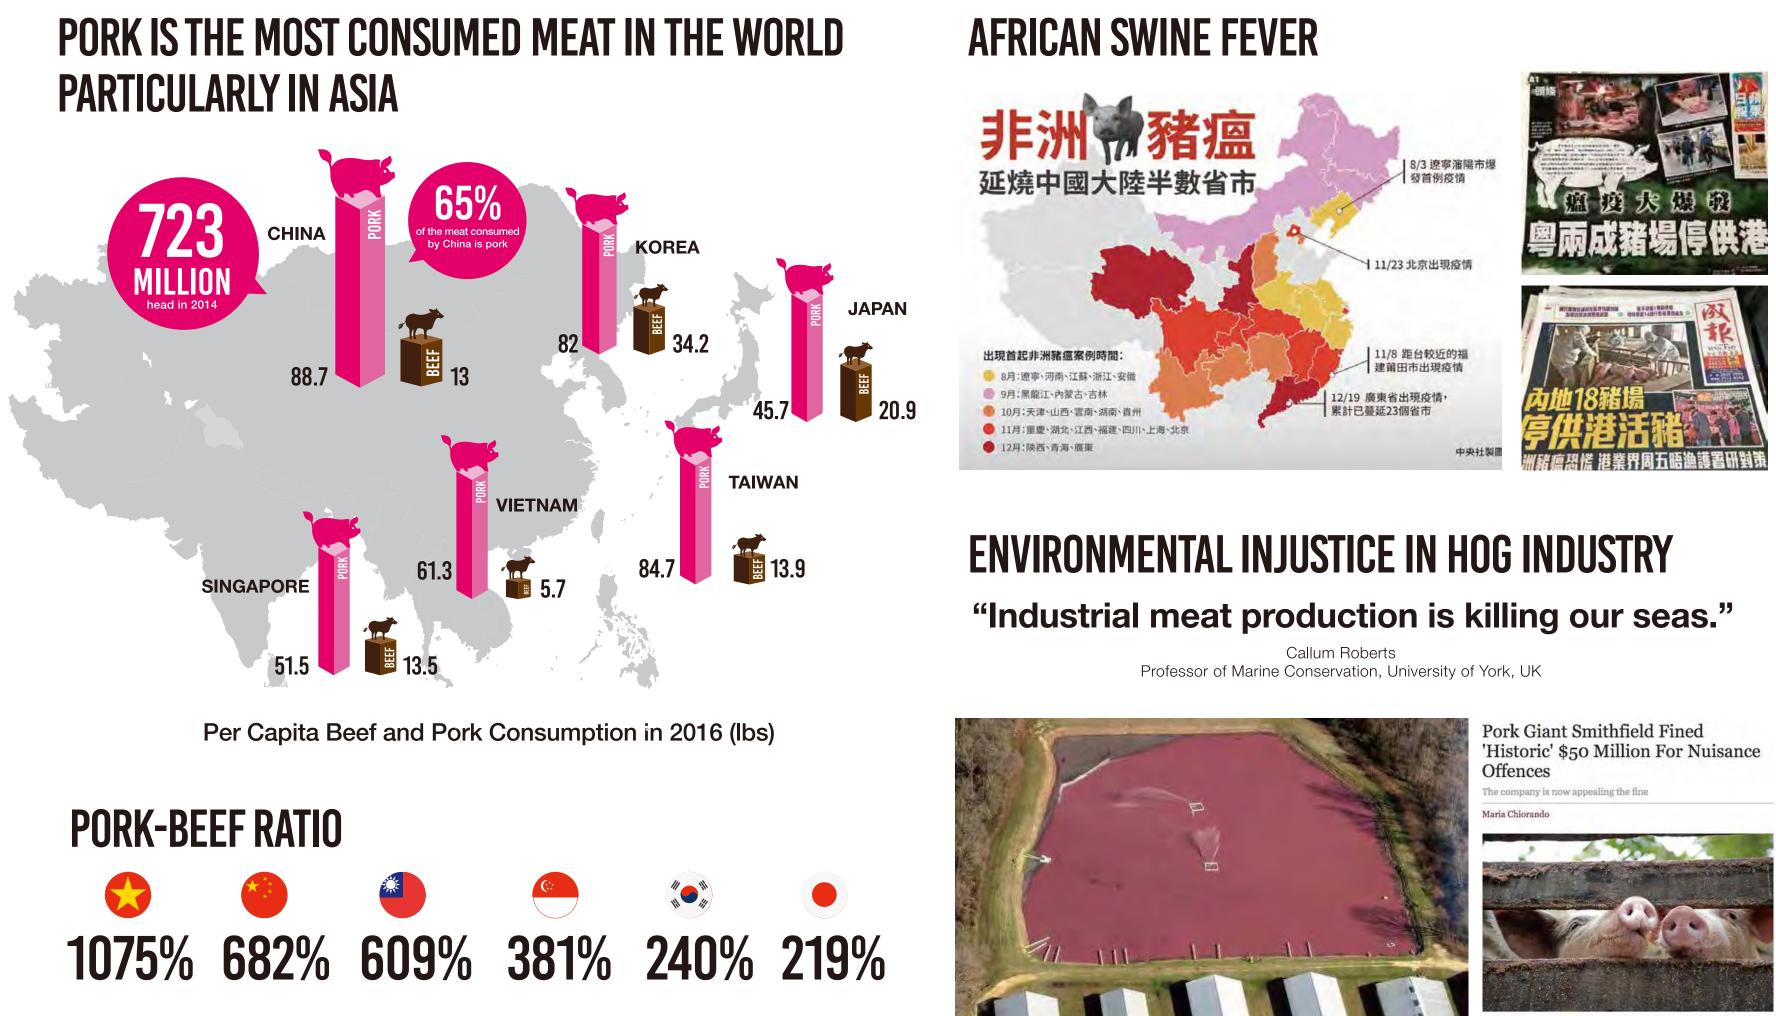

### **AFRICAN SWINE FEVER**

China hit by third Africa swine fever outbreak this month

Latest case, which killed 88 animals, in Jiangsu province follows earlier outbreaks in Liaoning and Henan

Photographer: Giulia Marchi/Bloomberg

Markets **China Reports Third Case of African Swine Fever Among Hogs** 