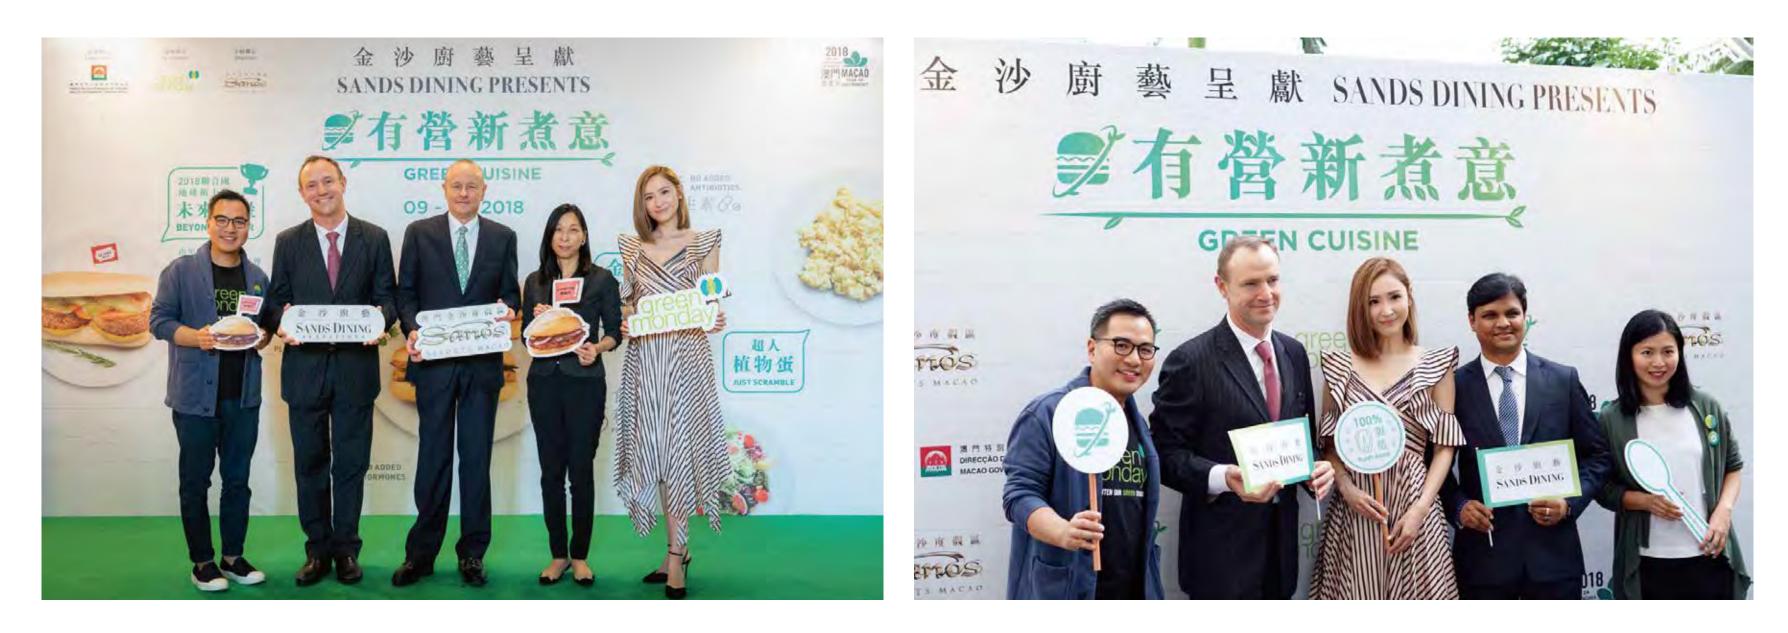

# SANDS X GREEN MONDAY

Sands Resorts Macao launches Green Cuisine campaign across its signature restaurants

Partcipating restaurants

北 方 馆 NORTH

The launch event at The Venetian featured live cooking demonstrations to showcase the vegan version of Macao's famous Pork Chop Bun

## **COVERAGE**

正報新聞、澳門日誌、正報重溫、電子書

展示以純素食材詮釋澳門著名地道小食豬扒包-金沙孫

演門金沙度假區首次與社會企業Green Monday攜手合作「有營新利 活動,田澳門特別行政區政府旅遊局全力支持,建設澳門「創意 食之都」,作為「2018澳門美食年」的其中一項餐飲推廣活動, 在推廣透過綠色和可持續發展的生活方式,來應對氣候變化及到 不安全等問題。該組織與世界各地的不同企業、大學及餐廳合作 大眾每人每周茹素一天,藉此在全球暖化和保護自然資源方面出