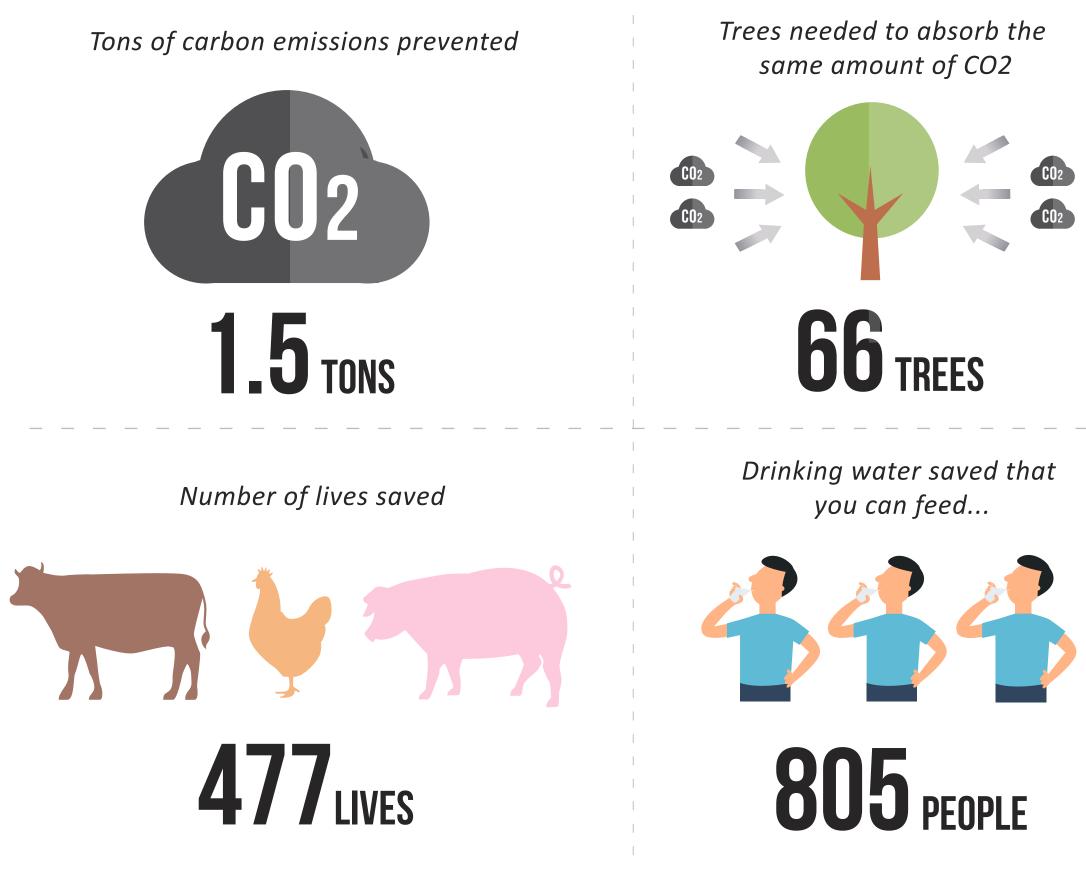

## YOUR IMPACT FROM GOING GREEN If you go plant-based every day for a year...

"If you can only do one thing, eat vegetarian once a week."