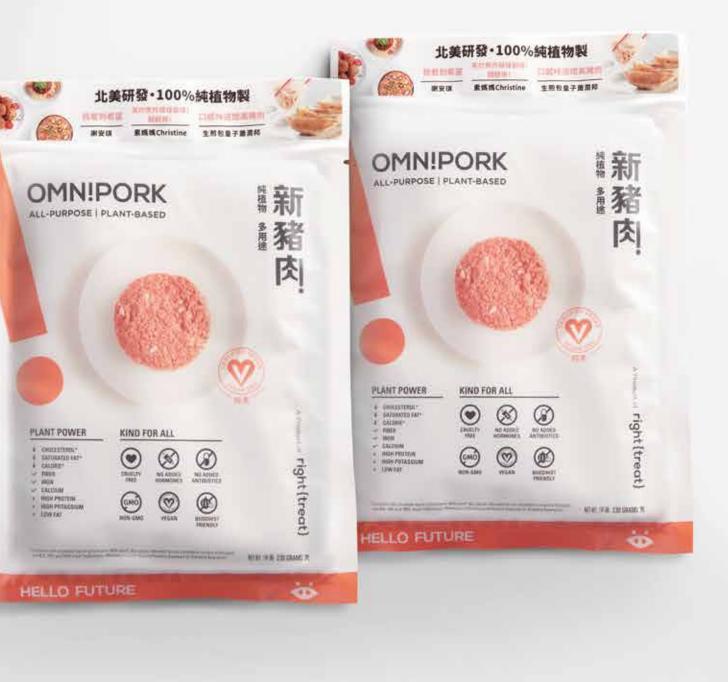

# **OMN!PORK** 多用途·純植物·零毫克膽固醇·高蛋白質 ALL-PURPOSE | PLANT-BASED

- R&D in Canada
- Proprietary blend of plant-based protein from pea, non-GMO soy, shiitake mushroom and rice
- 12.2 grams of protein per serving

A Product of right{treat}

Through a proprietary blend of plant protein, **Omnipork offers high-quality complete nutrition** that fulfill our body needs.

**OMN!PORK** VS Ground pork

53% More Iron

70% 65% 0vs68 Cholesterol (mg)\*

HORMONE FREE

**HIGH PROTEIN** 

NO SOY, **GLUTEN FREE** 

NO GMOS

( )**0**% **CHOLESTEROL** 