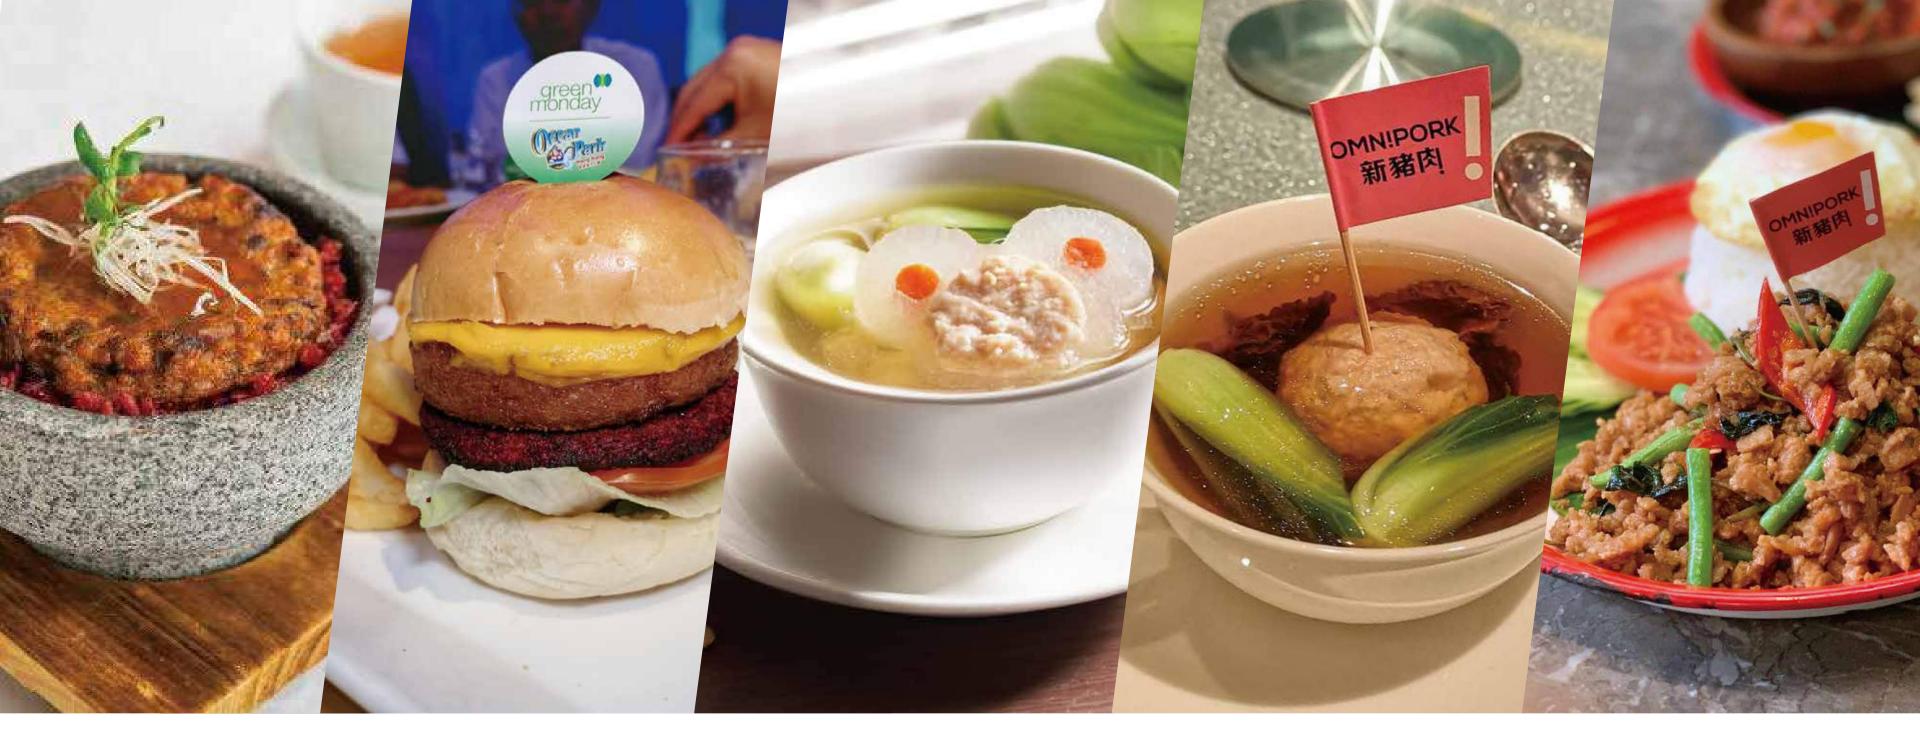

# **OMN!PORK** 多用途·純植物·零毫克膽固醇·高蛋白質 ALL-PURPOSE | PLANT-BASED

- R&D in Canada
- Proprietary blend of plant-based protein from pea, non-GMO soy, shiitake mushroom and rice
- 12.2 grams of protein per serving

## The Washington Post

"We did a blind test of Omnipork soup dumplings alongside regular ones... Everyone agreed that the Omnipork one were tasty."

the driving factors in the world's biggest pork market, China, will be twofold: aspirational lifestyles and concern for food safety.

"Right Treat's Omnipork delivers the flavor, consistency, and functionality of traditional ground pork but without the environmental impact."

"China remains an uncontested market for plant-based and alternative proteins. Omnipork specifically designed for applications in Asian cuisine."

A Product of right{treat}

Through a proprietary blend of plant protein, **Omnipork offers high-quality complete nutrition** that fulfill our body needs.

**OMN!PORK** VS Ground pork

53% More Iron

70% 65% 0vs68 Cholesterol (mg)\*