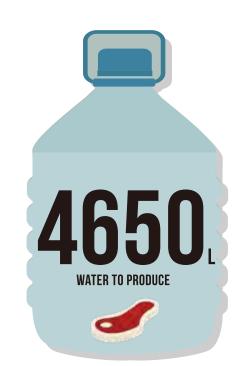

## WATER INSECURITY

Water footprint (300g of steak):

"The world could suffer a 40% shortfall in water in 2030." **United Nations** 