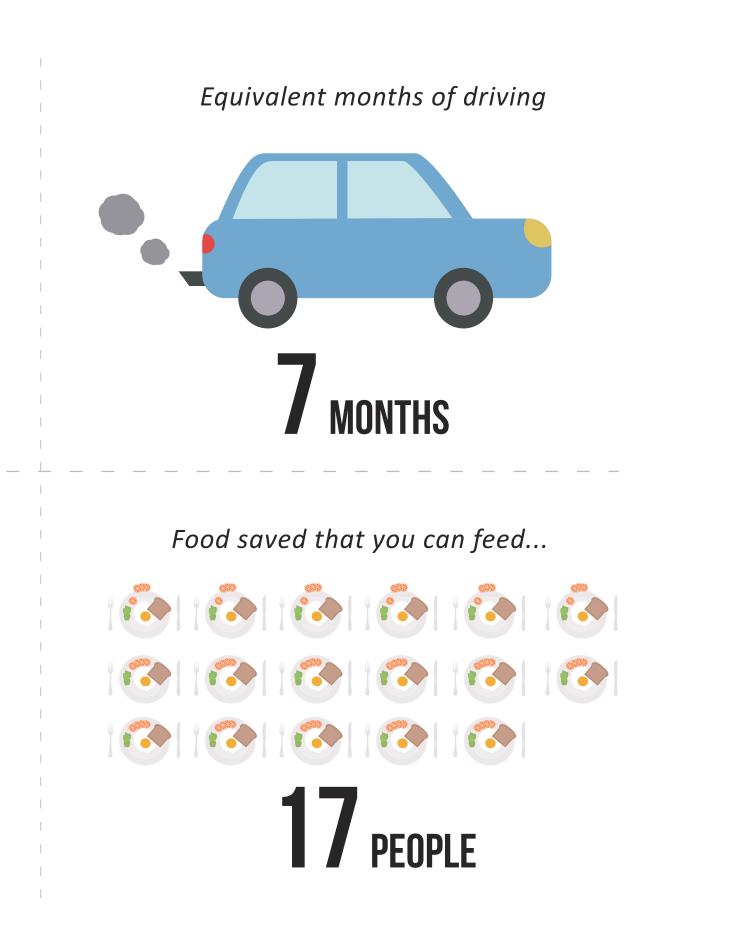

Equivalent the carbon emissions of removing 1050 cars

X

# **MAKE CHANGE HAPPEN** 24% HK people become flexitarian by practising Green Monday\*