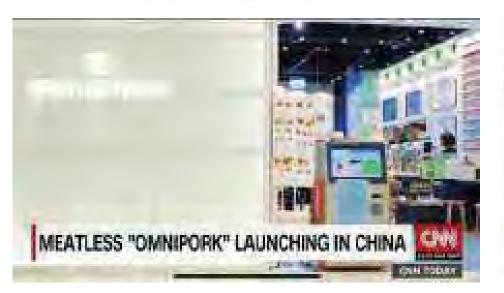

### **AFRICAN SWINE FEVER**

China hit by third Africa swine fever outbreak this month

Latest case, which killed 88 animals, in Jiangsu province follows earlier outbreaks in Liaoning and Henan

Photographer: Giulia Marchi/Bloomberg

Markets **China Reports Third Case of African Swine Fever Among Hogs** 