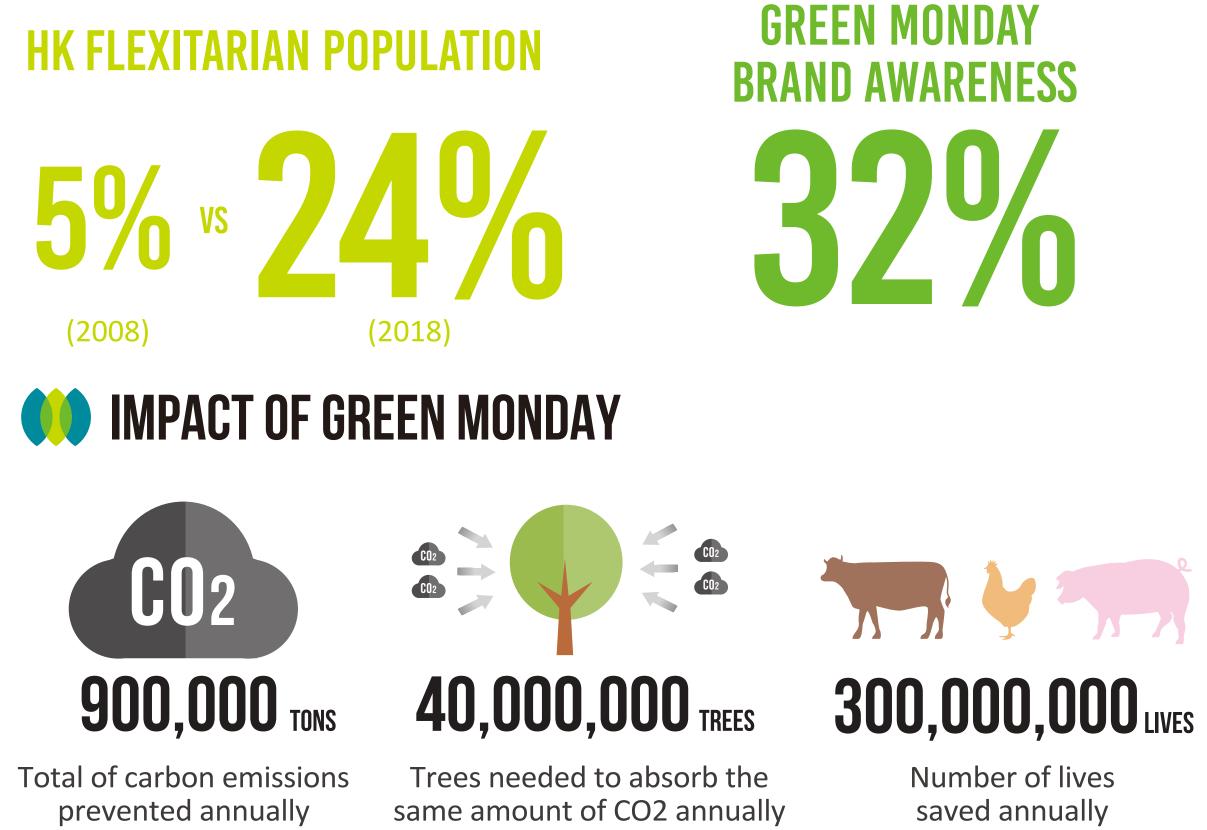

# **MAKE CHANGE HAPPEN** 24% HK people become flexitarian by practising Green Monday\*

## MAKE (HANGE HAPPEN MAKE GREEN (OMMON

\*2018 data source: survey conducted by IPSOS Hong Kong. Methodology: Telephone Omnibus (CATI) covering a statistically representative sample size of 1,002 adults with 95% confidence interval. \*\*2016 data source: survey conducted by IPSOS Hong Kong. Methodology: Telephone Omnibus (CATI) covering a statistically representative sample size of 1,001 adults with 95% confidence interval. \*\*\*2014 data source: survey conducted by IPSOS Hong Kong. Methodology: Telephone Omnibus (CATI) covering a statistically representative sample size of 1,006 adults with 95% confidence interval.