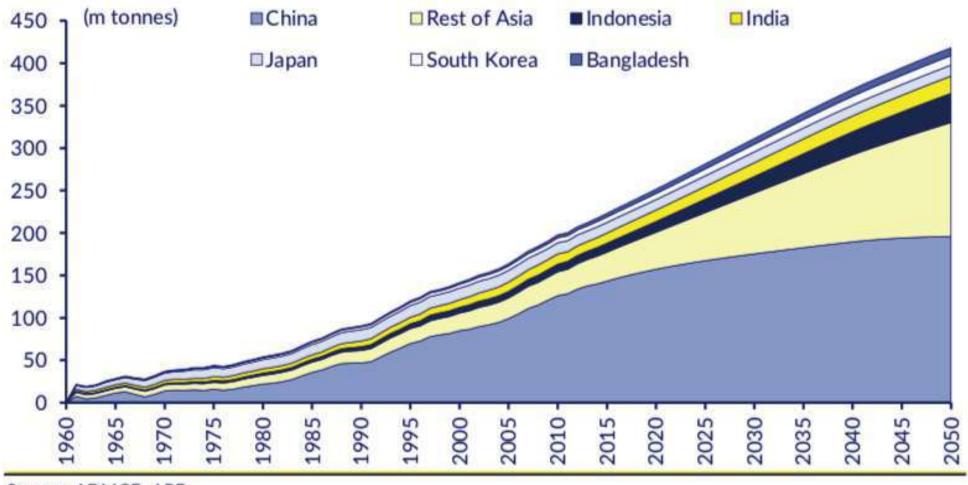

## SUSTAINABILITY CRISIS IN ASIA Alarming crisis in Asia food system

**AGGREGATE ASIAN ANIMAL PROTEIN CONSUMPTION** 

Source: ADMCF, ARE