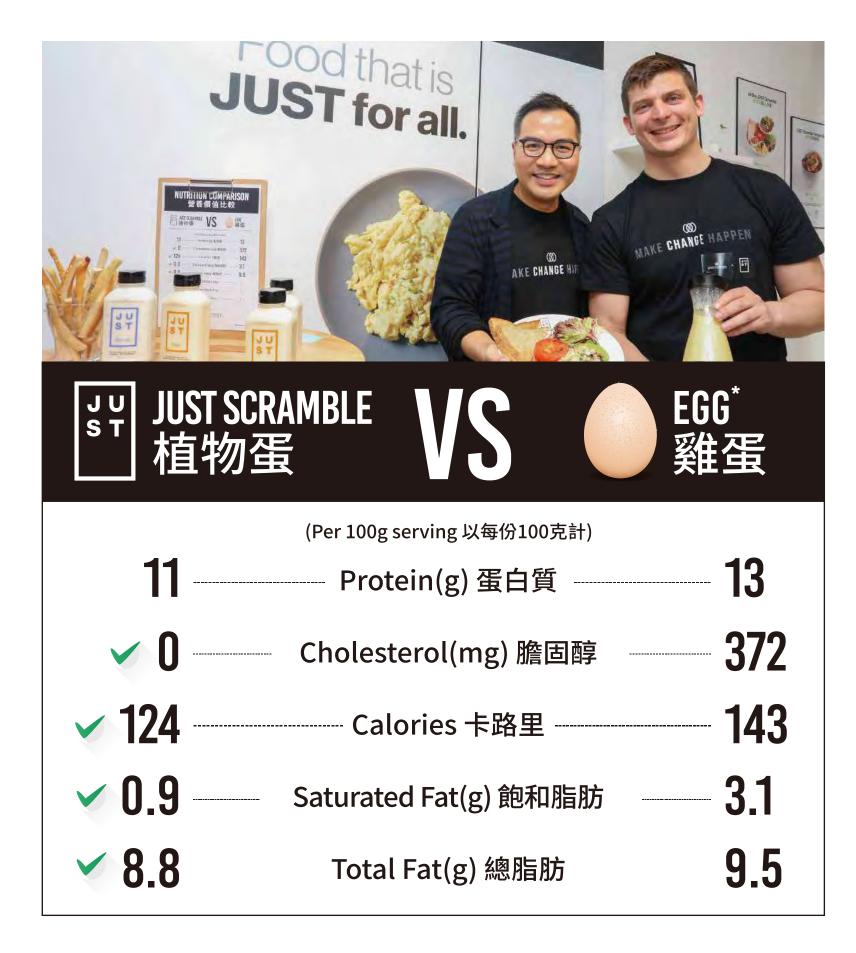

# LAUNCH OF JUST SCRAMBLE

"This was better than just about any egg I had ever tasted, and it was made from a 4,000-year-old bean. My mind was blown." - Forbes