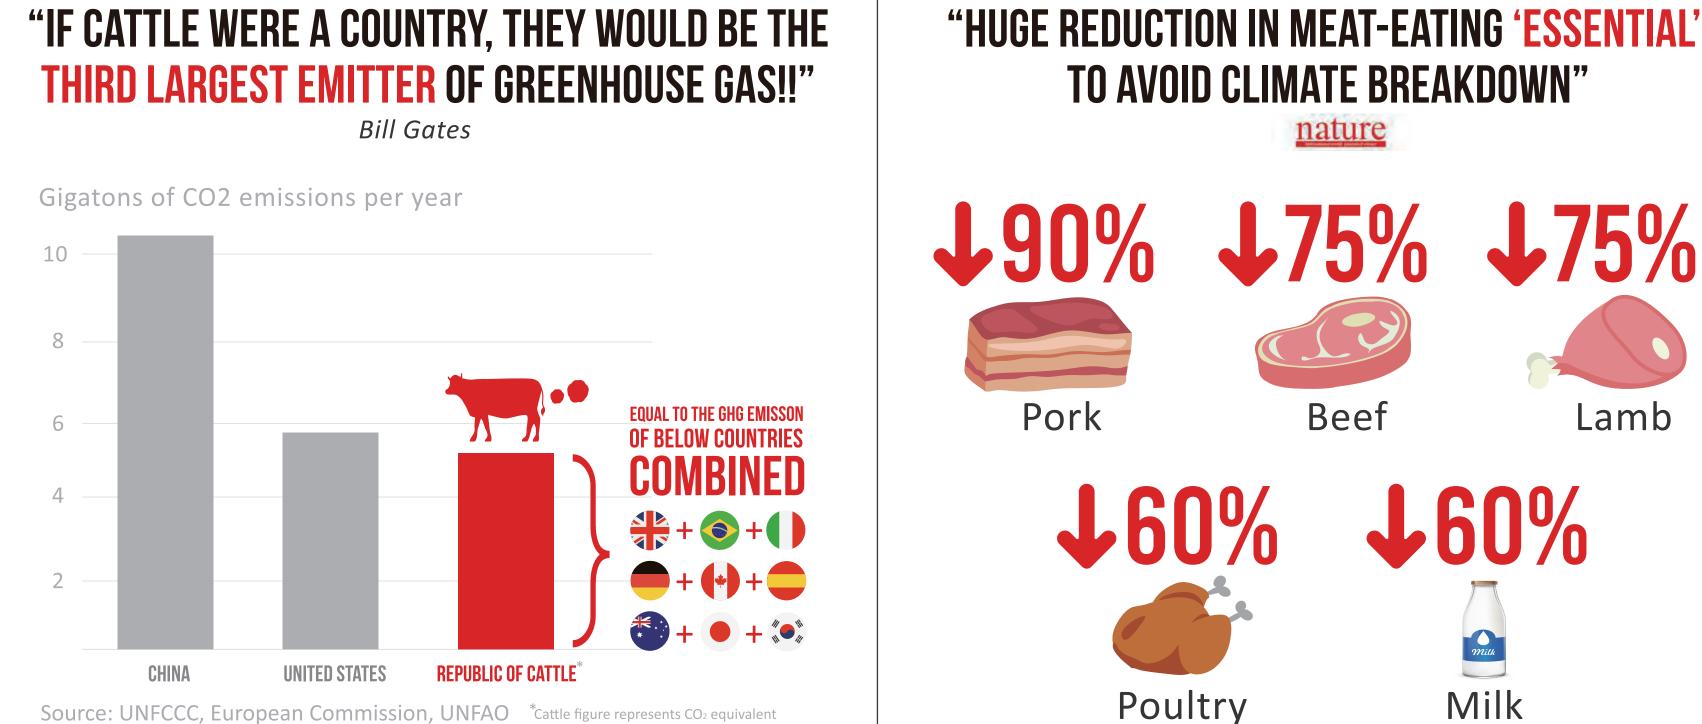

## **CARBON FOOTPRINT OF BEEF CATTLE** Cows produce more CO<sub>2</sub> than Australia, Brazil, Canada, Germany, Italy, Japan,

South Korea, Spain & U.K. COMBINED

# **LIVESTOCK INDUSTRY** ACCOUNTS FOR **14.5**% GHG EMISSIONS

It emits more greenhouse gas than all our cars, trucks, trains, and planes combined!