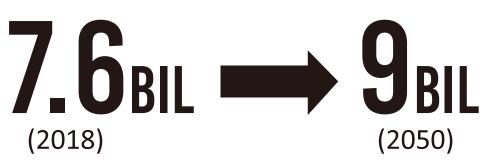

arns UN

Urgent changes needed to cut risk of extreme heat, drought, floods and poverty, says IPCC

Overwhelmed by climate change? Here's what you can do

TIME

Scientists Just Laid Out Paths to Solve Climate Change. We Aren't on Track to Do Any of Them



Planet has only until 2030 to stem catastrophic climate change, experts warn

By Brandon Miller and July Cmin, CNN Diputed 2254 GM1 (0654 HK1) Descue 8, 2018





Final call to save the world from 'climate catastrophe'

By Matt McGrath Environment correspondent, Incheon, South Korea



**Rising Sea Level** 



**Extinction of Species** 





Famine & Drought

### Flooding

# **FOOD SECURITY CRISIS**

Our need for food poses one of the biggest dangers to the planet

## **POPULATION EXPLOSION (2050)**

### **POPULATION GROWTH (BILLION)**



### **NUMBER OF EARTHS NEEDED TO** SUSTAIN HUMAN ACTIVITY



(If we continue consuming natural resources at present level)

## WATER INSECURITY

Water footprint (300g of steak):



"The world could suffer a 40% shortfall in water in 2030." **United Nations** 

## **TACKLING THE WORLD'S MOST URGENT PROBLEM: MEAT** UNÔ environment



## **CARBON FOOTPRINT OF BEEF CATTLE** Cows produce more CO<sub>2</sub> than Australia, Brazil, Canada, Germany, Italy, Japan,

South Korea, Spain & U.K. COMBINED

# **LIVESTOCK INDUSTRY** ACCOUNTS FOR **14.5**% GHG EMISSIONS

It emits more greenhouse gas than all our cars, trucks, trains, and planes combined!



### Source:

https://www.epa.gov/ghgemissions/understanding-global-warming-potentials / http://www.globalcarbonatlas.org/en/CO2-emissions http://supr