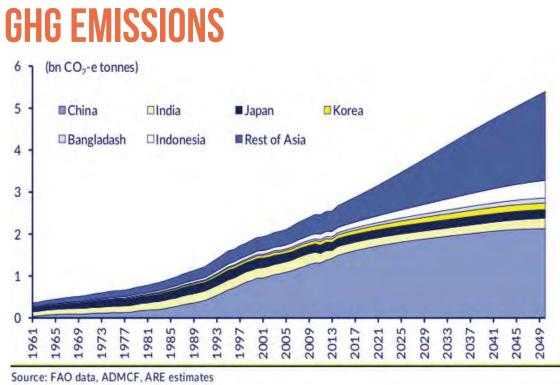

## SUSTAINABILITY CRISIS IN ASIA Alarming crisis in Asia food system

**AGGREGATE ASIAN ANIMAL PROTEIN CONSUMPTION** 

Source: ADMCF, ARE