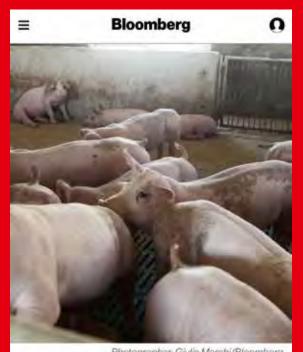

### **AFRICAN SWINE FEVER**

China hit by third Africa swine fever outbreak this month

Latest case, which killed 88 animals, in Jiangsu province follows earlier outbreaks in Liaoning and Henan

Photographer: Giulia Marchi/Bloomberg

Markets **China Reports Third Case of African Swine Fever Among Hogs** 