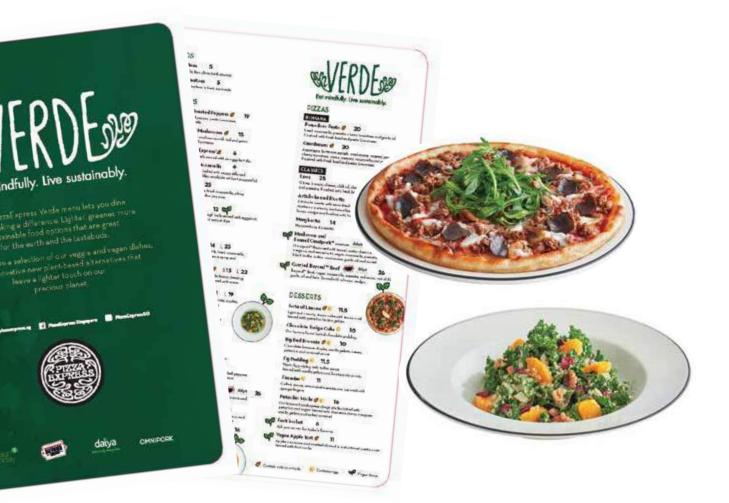

# **SINGAPORE LAUNCH**

With 100+ hotels and restaurant locations launching innovative sustainable plant-based menu

Restaurant partners (partial)

### Pizza Express VERDE

Whole Earth has partnered with Green Monday to promote awareness of healthy and eco-friendly living. We used the freshest plant-based ingredients to create two new unique and tasty dishes -Elephont Toes and Sawadee Larb.