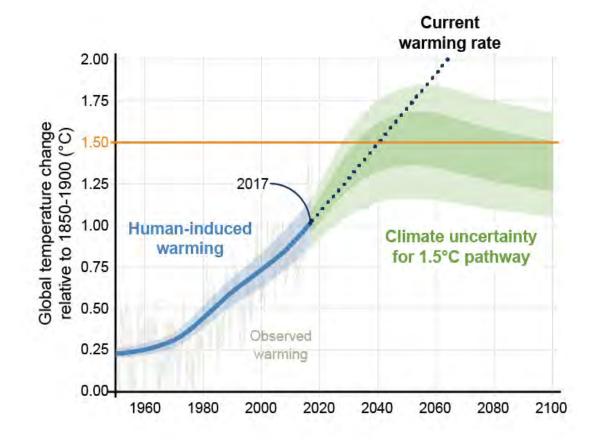

# FINAL CALL FROM 'CLIMATE CATASTROPHE'

We have 12 years to limit climate change catastrophe, warns UN

Urgent changes needed to cut risk of extreme heat, drought, floods and poverty, says IPCC

Overwhelmed by climate change? Here's what you can do

TIME

Scientists Just Laid Out Paths to Solve Climate Change. We Aren't on Track to Do Any of Them

Planet has only until 2030 to stem catastrophic climate change, experts warn

By Brandon Miller and July Cmin, CNN Diputed 2254 GM1 (0654 HK1) Descue 8, 2018

Final call to save the world from 'climate catastrophe'

By Matt McGrath Environment correspondent, Incheon, South Korea

**Rising Sea Level** 

**Extinction of Species** 

Famine & Drought