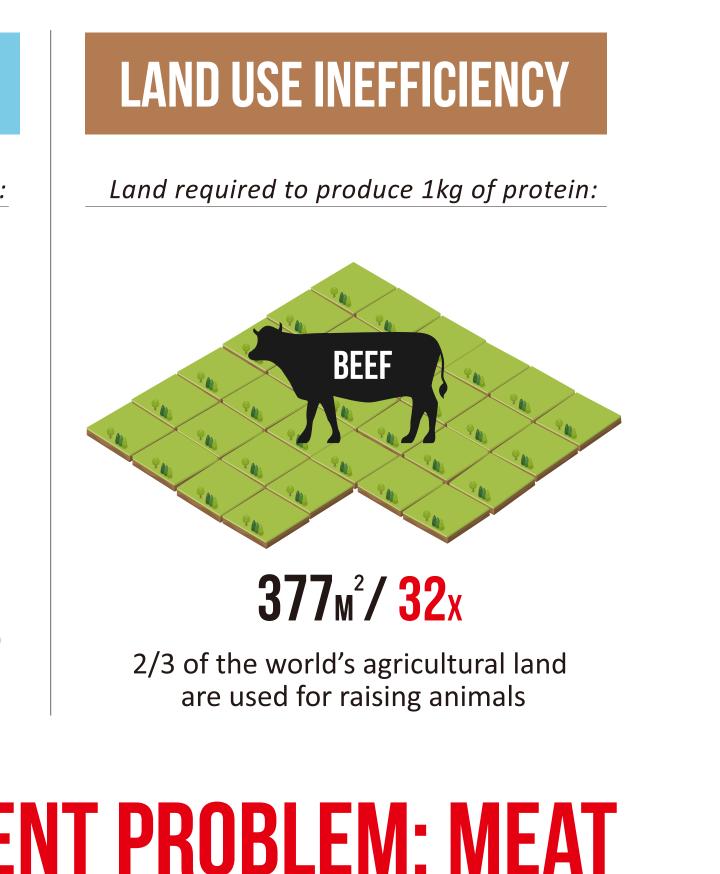

## **TACKLING THE WORLD'S MOST URGENT PROBLEM: MEAT** UNÔ environment

## **CARBON FOOTPRINT OF BEEF CATTLE** Cows produce more CO<sub>2</sub> than Australia, Brazil, Canada, Germany, Italy, Japan,

South Korea, Spain & U.K. COMBINED