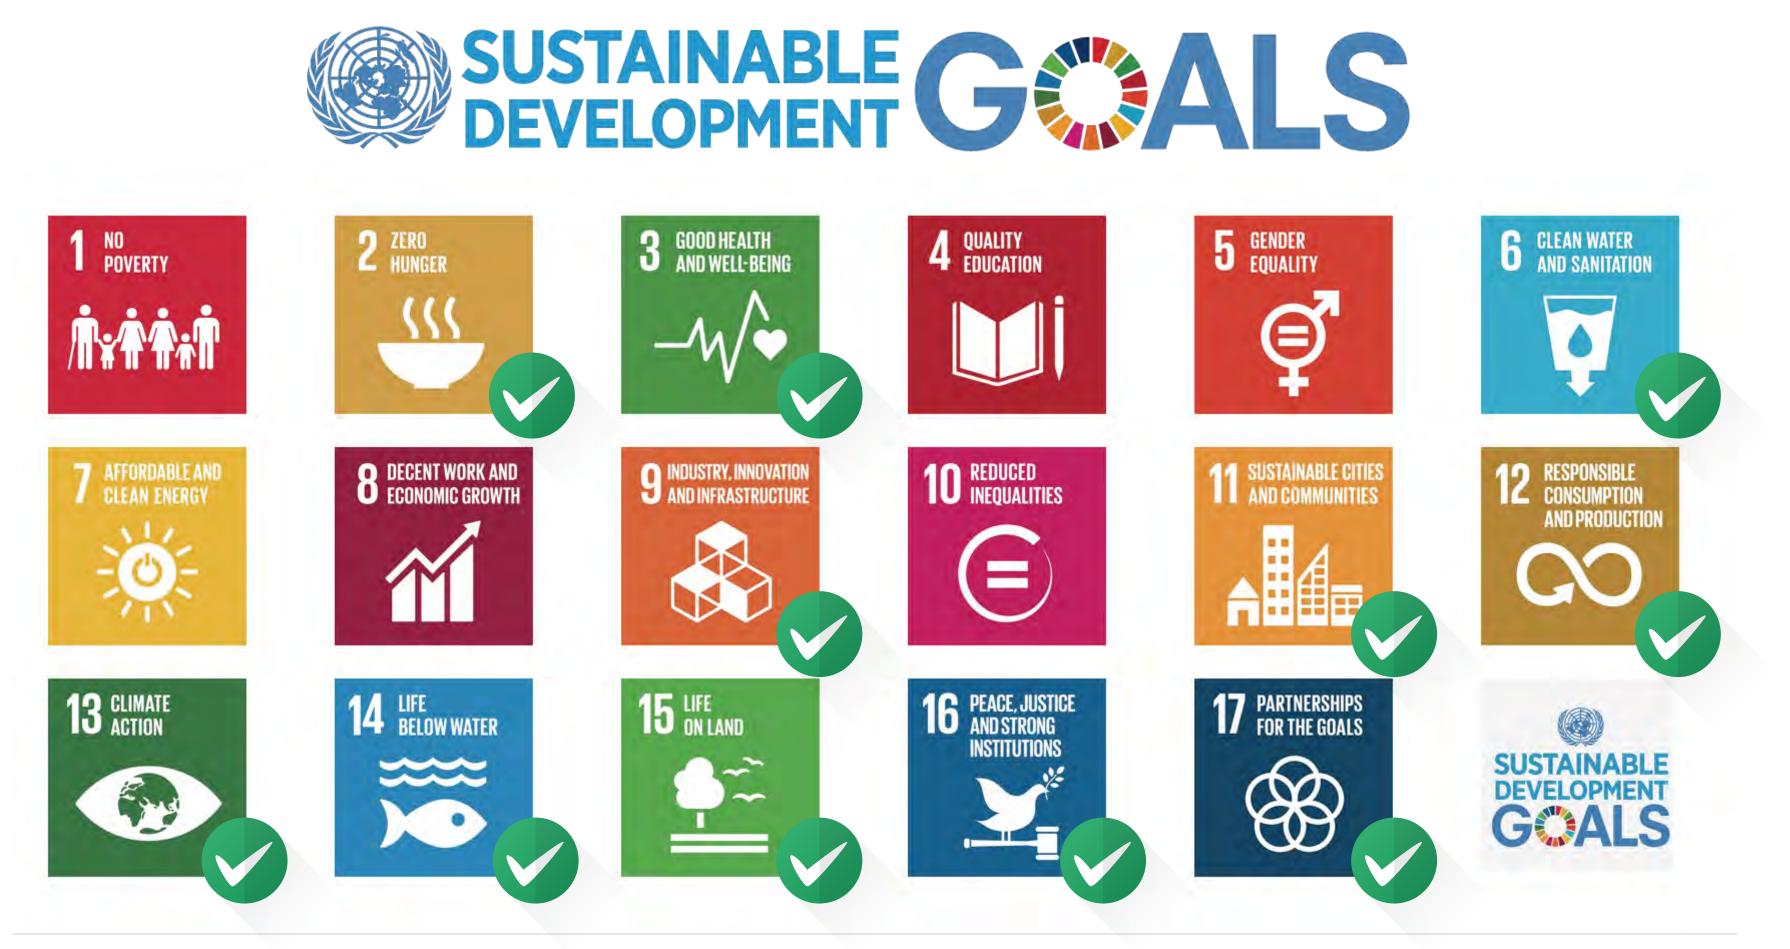

# **GREEN MONDAY ALIGNMENT WITH U.N. SUSTAINABLE DEVELOPMENT GOALS**

## **GREEN MONDAY CONTRIBUTES ON 11 SDGs!**