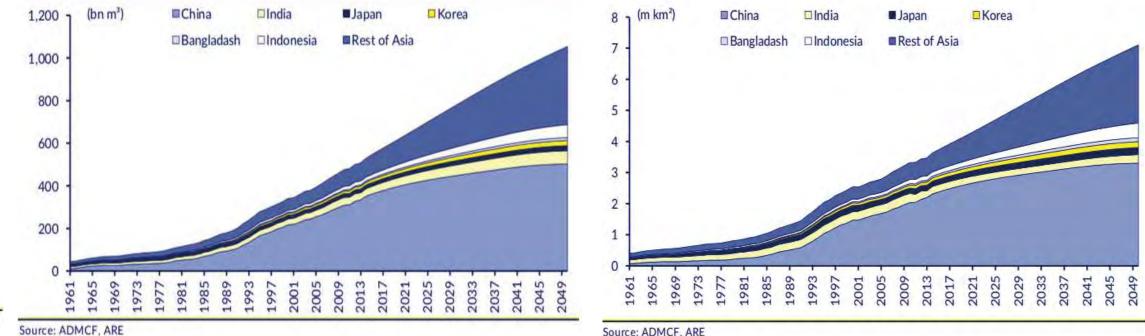

OST URGENT PROBLEM: MEAT** UNÔ environment



## **CARBON FOOTPRINT OF BEEF CATTLE** Cows produce more CO<sub>2</sub> than Australia, Brazil, Canada, Germany, Italy, Japan,

South Korea, Spain & U.K. COMBINED

# **LIVESTOCK INDUSTRY** ACCOUNTS FOR **14.5**% GHG EMISSIONS

It emits more greenhouse gas than all our cars, trucks, trains, and planes combined!



### Source:

https://www.epa.gov/ghgemissions/understanding-global-warming-potentials / http://www.globalcarbonatlas.org/en/CO2-emissions http://suprememastertv.com/climate-change-public-service-announcements/?wr\_id=181 https://www.gatesnotes.com/Energy/My-plan-for-fighting-climate-change





## SUSTAINABILITY CRISIS IN ASIA Alarming crisis in Asia food system

**AGGREGATE ASIAN ANIMAL PROTEIN CONSUMPTION** 



Source: ADMCF, ARE









### LAND DFMAND

Source: ADMCF, ARE

# **HOG INDUSTRY HEALTH & ENVIRONMENTAL DAMAGE**



The neighbors complained about smells and noises from the far

# **PUBLIC HEALTH CRISIS**

Eating 50g of processed meat a day increased the chance of developing colorectal cancer by 18%



# MEAT IS THE NEW TOBACCO

**STROKE KIDNEY CANCER** LUNG CANCER **CORONARY ARTERY DISEASE DECREASED BONE HEALTH INFERTILITY** 

### **OBESITY OVERWEIGHT**



### **AFRICAN SWINE FEVER**



China hit by third Africa swine fever outbreak this month

Latest case, which killed 88 animals, in Jiangsu province follows earlier outbreaks in Liaoning and Henan



Photographer: Giulia Marchi/Bloomberg

Markets **China Reports Third Case of African Swine Fever Among Hogs** 

### **IMPACT OF PLANT-BASED NUTRITION IN CHORON