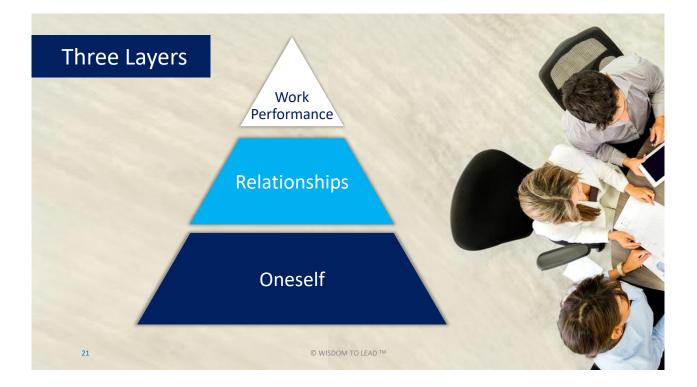

## Self- Management

The process of managing one's internal states, impulses and resources

### Mindful Leadership