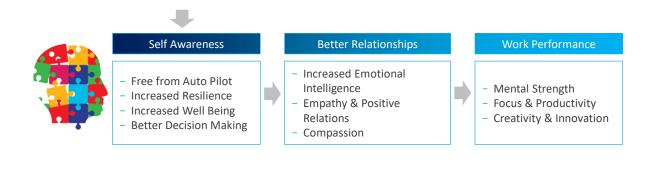

### The Benefit

Over **4,000** published scientific studies support the efficacy of mindfulness to improve:

### Mindfulness Based Leadership - The Benefits