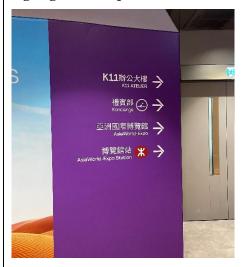

After parking at G/F or M/F, please use the guest lift accessing to 1/F, you can follow the signage which points to AsiaWorld-Expo/ AsiaWorld-Expo Station:

When you walk through this atrium, you can see this directional signage and go straight to the connection bridge: