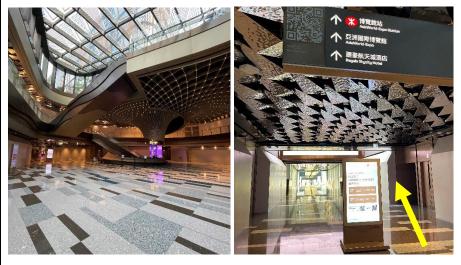

After parking at G/F or M/F, please use the guest lift accessing to 1/F, you can follow the signage which points to AsiaWorld-Expo/ AsiaWorld-Expo Station:

When you walk through this atrium, you can see this directional signage and go straight to the connection bridge: