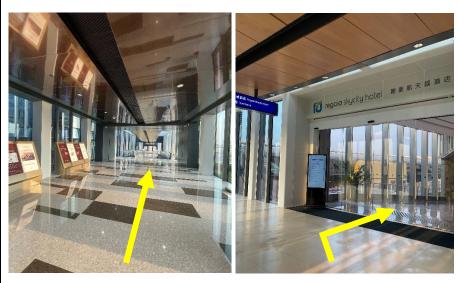

You can walk through the bridge and find the entrance to Regala Skycity Hotel on right-hand side: